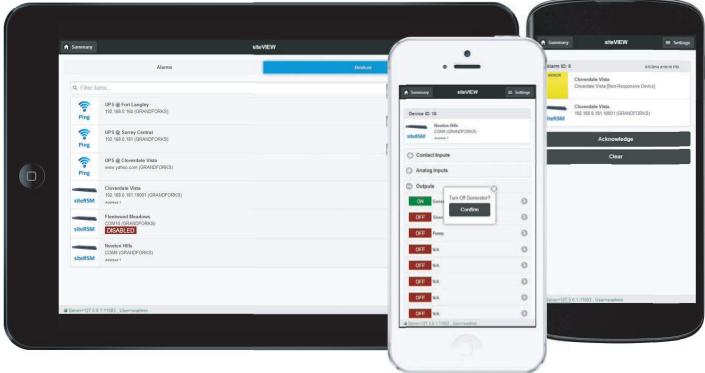

## The Power of Apex Mobile

Apex Mobile brings you not only the information you need, when you need it, but more importantly where you need it. Whether on the road, at the office or even at a site, you can connect to your full Apex network to view and control all your critical assets within seconds.

## Network visability in the palm of your hand

With Apex Mobile, every data point on your entire monitoring network is available to you whenever and wherever you want it to be. By utilizing existing Apex event and alarm notifications (Email and SMS), Apex Mobile allows the user system or device level visibility with a single tap.

From either screen, the user can quickly acknowledge and or clear alarms as required. In addition to managing alarms, Apex Mobile gives users the ability to manually trigger site outputs. This not only gives an unmatched level of control, but assists in site troubleshooting.