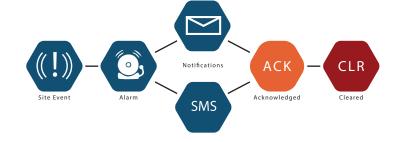

## Network visability in the palm of your hand

With Apex Mobile, every data point on your entire monitoring network is available to you whenever and wherever you want it to be. By utilizing existing Apex event and alarm notifications (Email and SMS), Apex Mobile allows the user system or device level visibility with a single tap.

From either screen, the user can quickly acknowledge and or clear alarms as required. In addition to managing alarms, Apex Mobile gives users the ability to manually trigger site outputs. This not only gives an unmatched level of control, but assists in site troubleshooting.